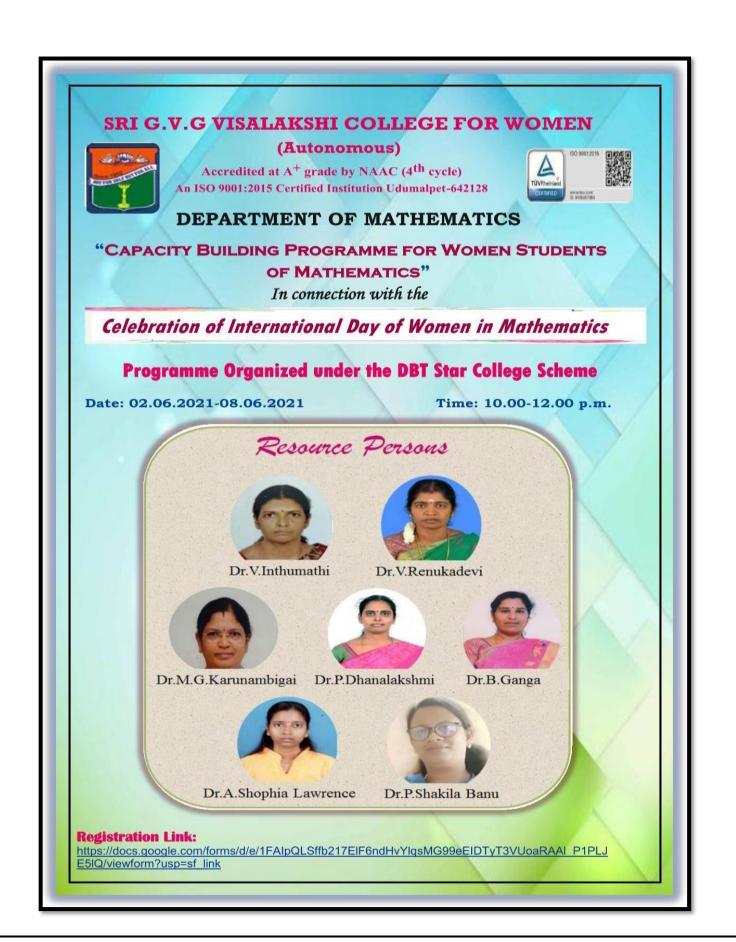

### CIRCULAR

In honor of the celebration of the International Day of Women in Mathematics, the Department of Mathematics has scheduled a one-week online Webinar series on "Capacity Building Programme for Women Students of Mathematics" from June 2, 2021, to June 8, 2021.

| Date       | Topic                                                        | Resource Person                                                                           |
|------------|--------------------------------------------------------------|-------------------------------------------------------------------------------------------|
| 02.06.2021 | Volume of n- Dimensional Sphere                              | Dr. V. Renukadevi, Associate Professor<br>Central University, Tiruvarur.                  |
| 03.06.2021 | Research on Fractional Graph- An<br>Introduction             | Dr. M. G. Karunambigai, Assistant Professor<br>Sri Vasavi College, Erode.                 |
| 04.06.2021 | Probability and its Applications                             | Dr. A. Shophia Lawrence, Assistant Professor<br>Madurai Kamaraj University, Madurai       |
| 05.06.2021 | Fuzzy and Intuitionistic Fuzzy<br>Theory in Image Processing | Dr. P. Dhanalakshmi, Associate Professor<br>Bharathiar University, Coimbatore             |
| 06.06.2021 | Mathematics in Daily Life                                    | Dr. B. Ganga, Assistant Professor, Providence<br>College for Women, Coonoor, The Nilgiris |
| 07.06.2021 | Pick My Career                                               | Dr. P. Shakila Banu, Assistant Professor<br>Vellalar College for Women, Erode             |
| 08.06.2021 | Insight of Female Mathematicians                             | Dr. V. Inthumathi, Head & amp; Associate Professor<br>N. G. M College, Pollachi           |

## **Programme Details**

| Date       | Title                                                        | Resource Person                                                                                                                             |
|------------|--------------------------------------------------------------|---------------------------------------------------------------------------------------------------------------------------------------------|
| 02.06.2021 | Volume of n-Dimensional<br>Sphere                            | Dr. V. Renukadevi<br>Associate Professor<br>Department of Mathematics<br>Central University of Tamilnadu,<br>Tiruvarur                      |
| 03.06.2021 | Research on Fractional Graph-<br>An Introduction             | Dr. M. G. Karunambigai<br>Assistant Professor<br>PG and Research Department of<br>Mathematics<br>Sri Vasavi College, Erode                  |
| 04.06.2021 | <b>Probability and its Applications</b>                      | Dr. A. Shophia Lawrence<br>Assistant Professor<br>Department of Mathematics<br>School of Mathematics<br>Madurai Kamaraj University, Madurai |
| 05.06.2021 | Fuzzy and Intuitionistic Fuzzy<br>Theory in Image Processing | Dr. P. Dhanalakshmi<br>Head & Associate Professor<br>Department of Applied Mathematics<br>Bharathiar University, Coimbatore                 |
| 06.06.2021 | Mathematics in Daily Life                                    | Dr. B. Ganga<br>Assistant Professor<br>Department of Mathematics<br>Providence College for Women<br>Coonoor, The Nilgiris                   |
| 07.06.2021 | Pick My Career                                               | Dr. P. Shakila Banu<br>Assistant Professor<br>Department of Mathematics<br>Vellalar College for Women, Erode                                |
| 08.06.2021 | Insight of Female<br>Mathematicians                          | Dr. V. Inthumathi<br>Head & Associate Professor<br>Department of Mathematics<br>N. G. M College, Pollachi                                   |